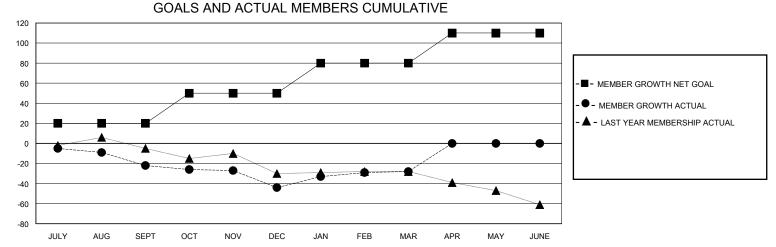

## MONTHLY MEMBERSHIP PROGRESS REPORT

District C 1

Results as of: 3/31/2024

|                       | -                |                          |                                  | N.4                   |                                                                                              |                                                                                                                                                                            |  |  |
|-----------------------|------------------|--------------------------|----------------------------------|-----------------------|----------------------------------------------------------------------------------------------|----------------------------------------------------------------------------------------------------------------------------------------------------------------------------|--|--|
| RESULTS FOF           |                  | Clubs                    |                                  |                       | Members                                                                                      |                                                                                                                                                                            |  |  |
| RESULTS FOR 2023-2024 |                  |                          | RESULTS FOR 2023-2024            |                       |                                                                                              |                                                                                                                                                                            |  |  |
| NEW CLUB GOAL         | NEW CLUBS        | DROPPED CLUBS            | QUARTER                          | ER GROWTH NET<br>GOAL | MEMBER GROWTH<br>ACTUAL                                                                      | DROPPED<br>MEMBERS ACTUAL<br>(including transfers)                                                                                                                         |  |  |
| 0                     | 0                | 0                        | JULY/AUG/SEPT                    | 20                    | 24                                                                                           | 41                                                                                                                                                                         |  |  |
| 0                     | 0                | 1                        | OCT/NOV/DEC                      | 30                    | 33                                                                                           | 52                                                                                                                                                                         |  |  |
| 0                     | 0                | 0                        | JAN/FEB/MAR                      | 30                    | 58                                                                                           | 38                                                                                                                                                                         |  |  |
| 1                     | 0                | 0                        | APR/MAY/JUNE                     | 30                    | 0                                                                                            | 0                                                                                                                                                                          |  |  |
| GOALS                 | AND ACTUA        | L NEW CLUBS CI           |                                  | <b>.</b>              |                                                                                              |                                                                                                                                                                            |  |  |
|                       |                  |                          |                                  |                       | -∎- CURRENT YEAR GO                                                                          | DALS FOR NEW CLUBS                                                                                                                                                         |  |  |
|                       | 0<br>0<br>0<br>1 | 0 0<br>0 0<br>0 0<br>1 0 | 0 0 0<br>0 0 1<br>0 0 0<br>1 0 0 | QUARTER00000001000000 | 0 0 0 JULY/AUG/SEPT 20   0 0 1 OCT/NOV/DEC 30   0 0 0 JAN/FEB/MAR 30   1 0 0 APR/MAY/JUNE 30 | 0 0 0 0 JULY/AUG/SEPT 20 24   0 0 1 OCT/NOV/DEC 30 33   0 0 0 JULY/AUG/SEPT 20 24   OCT/NOV/DEC 30 33 33   1 0 0 APR/MAY/JUNE 30 0   GOALS AND ACTUAL NEW CLUBS CUMULATIVE |  |  |